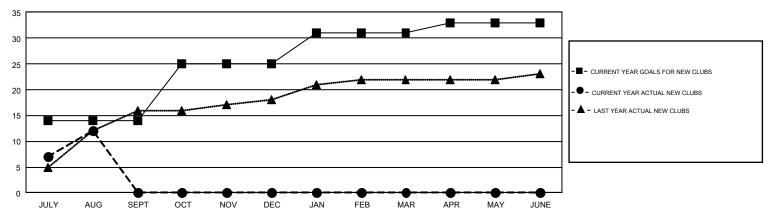

## GMT MONTHLY MEMBERSHIP PROGRESS REPORT

Results as of: 8/31/2019

REPORT DOES NOT INCLUDE CLUBS IN UNDISTRICTED AREAS.

GMT Constitutional Area 5 - M, Group F

**OPEN** 

Clubs RESULTS FOR 2019-2020 NEW CLUB GOAL NEW CLUBS DROPPED CLUBS QUARTER 14 12 JULY/AUG/SEPT 11 0 OCT/NOV/DEC 6 0 0 JAN/FEB/MAR 2 APR/MAY/JUNE

## GOALS AND ACTUAL NEW CLUBS CUMULATIVE