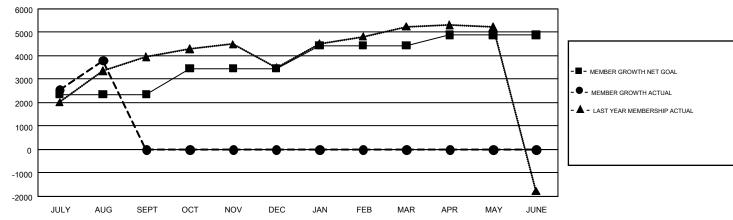

| Members               |                           |                         |                                              |  |  |  |  |  |
|-----------------------|---------------------------|-------------------------|----------------------------------------------|--|--|--|--|--|
| RESULTS FOR 2019-2020 |                           |                         |                                              |  |  |  |  |  |
| QUARTER               | MEMBER GROWTH NET<br>GOAL | MEMBER GROWTH<br>ACTUAL | DROPPED MEMBERS ACTUAL (including transfers) |  |  |  |  |  |
| JULY/AUG/SEPT         | 2350                      | 4,633                   | 541                                          |  |  |  |  |  |
| OCT/NOV/DEC           | 1110                      | 0                       | 0                                            |  |  |  |  |  |
| JAN/FEB/MAR           | 975                       | 0                       | 0                                            |  |  |  |  |  |
| APR/MAY/JUNE          | 460                       | 0                       | 0                                            |  |  |  |  |  |

## GOALS AND ACTUAL MEMBERS CUMULATIVE

| DROPPED CLUBS: 8 |     | 796 CLUBS OF 1,204 ADDED 1 OR<br>MORE NEW MEMBERS | GENDER DISTRIBUTION  MALE 31,988 (67.97%)  FEMALE 15,072 (32.03%) |  |       |
|------------------|-----|---------------------------------------------------|-------------------------------------------------------------------|--|-------|
| DROPPED MEMBERS  |     |                                                   |                                                                   |  |       |
| DECEASED         | 12  | CLICK HERE FOR CUMULATIVE                         | TOTAL FAMILY UNIT MEMBERS                                         |  | 8,219 |
| CLUB CANCELLED   | 0   | MEMBERSHIP DATA                                   | FAMILY MEMBERS PAYING HALF DUES                                   |  |       |
| OTHER            | 530 |                                                   |                                                                   |  | 4,962 |
| TOTAL            | 542 |                                                   |                                                                   |  |       |